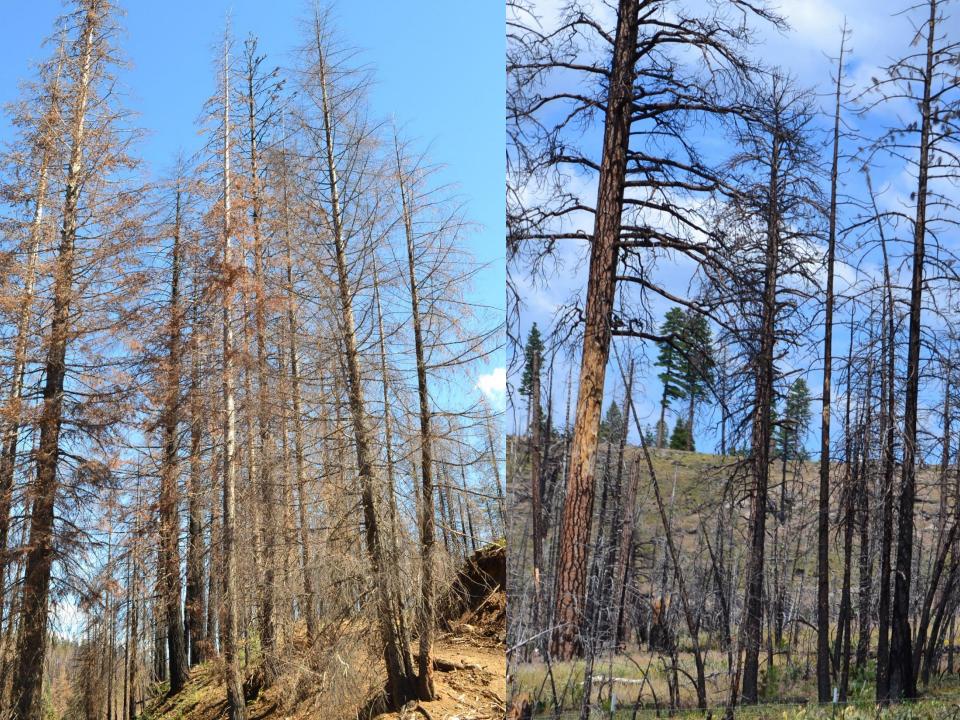

Erosion - after only 1-inch of rain

Erosion - after only 1-inch of rain

Erosion – after only 1-inch of rain

Failure to understand the urgency of the situation in the Sierra Nevada will have devastating impacts on California's environment and economy