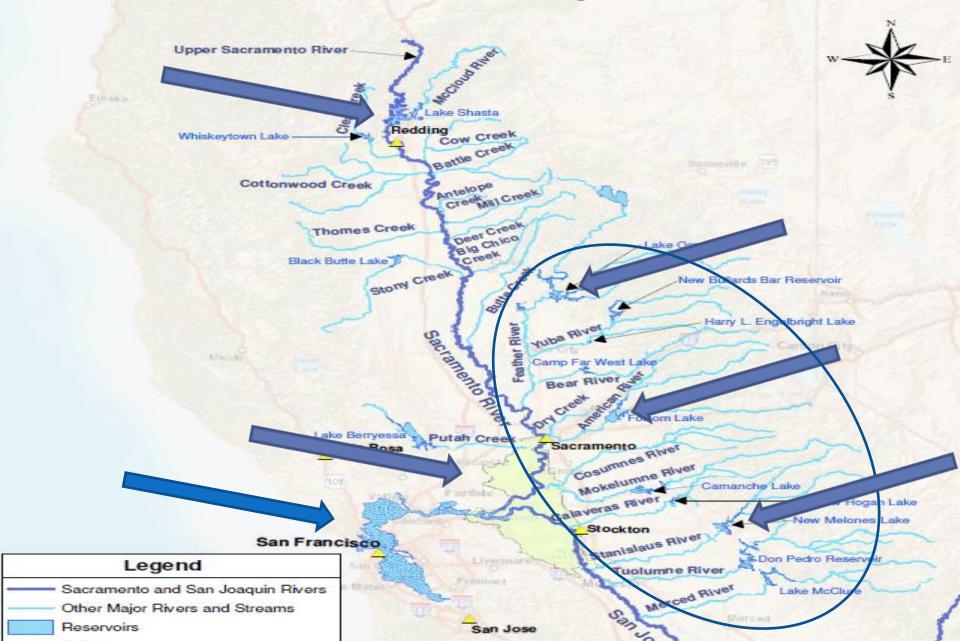

### The Mountain Counties Region is...

Home to 10 major watersheds that provide economic and environmental beneficial uses for California.

**American** 

Bear

Cosumnes

**Feather** 

Merced

Mokelumne

San Joaquin

**Stanislaus** 

Tuolumne

Yuba

- Consumptive & M & I
- Hydro Power
- Agriculture
- Recreation
- Tourism
- Economy
- Environment

#### Major Tributaries of the Sacramento-San Joaquin River Delta