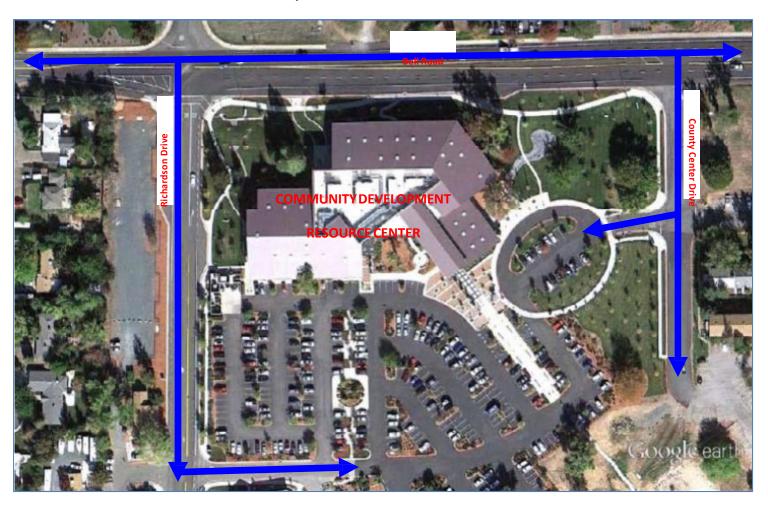

## If traveling from Sacramento Area:

Take **Hwy 80 east** (toward Reno)

Take the BELL RD exit and turn LEFT

Go through 5 lights and

Turn LEFT onto COUNTY CENTER DR.

Turn RIGHT into PARKING LOT

## **3091 COUNTY CENTER DRIVE**

is the Building on the right.
(The Community Development Resource Center)

## **If traveling from Tahoe Area:**

Take **Hwy 80 west** (toward Sacramento)

Take the **BELL RD** exit and turn **RIGHT** 

Go through 5 lights and

Turn LEFT onto COUNTY CENTER DR.

Turn **RIGHT** into **PARKING LOT** 

## **3091 COUNTY CENTER DRIVE**

is the Building on the right. (The Community Development Resource Center)

Contact Information: Tianna Roddie, Administrative Secretary – 530-745-7523